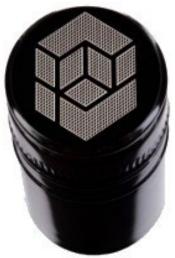

## **CUSTOM ENGRAVING**

Laser technology used to engrave aluminum STELVIN® closures with high quality, precision artwork is transforming brands and attracting consumer attention. Now, wineries can customize their closures with laser-engraving. This decoration option is very attractive for customers of all sizes because there is no tooling set-up cost, lead times and minimum orders are lower. The engraving delivers extremely detailed artwork on the closure top and is available on standard and custom-decorated STELVIN® closures.