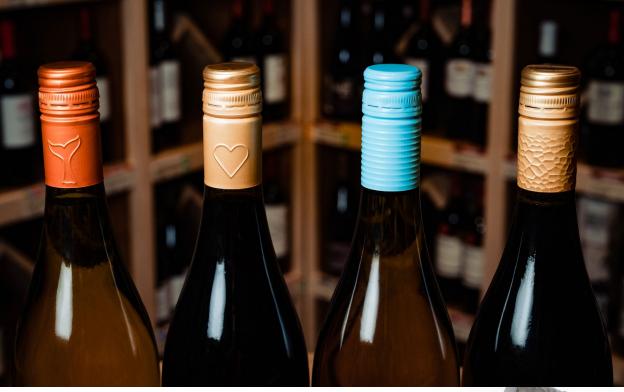

## **STOCK CLOSURES**

Amcor offers **14 stock colors for STELVIN®**, from classic to trendy—many available to ship directly from TricorBraun WinePak.