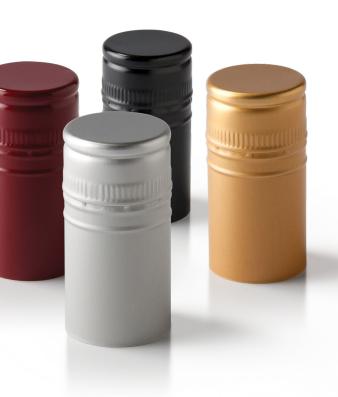

## **STOCK CLOSURES**

Amcor offers **14 stock colors for STELVIN®**, from classic to trendy—many available to ship directly from TricorBraun WinePak.