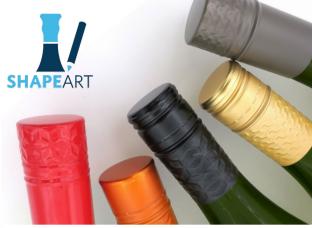

## **SHAPEART TEXTURE**

Iconic closures for distinctive brands. Stand out from the crowd by adding texture to your STELVIN® closures, a unique technology offered by Amcor. Standard and custom options available. Click <a href="here">here</a> to watch a video on Amcor's new technology available to the wine industry.