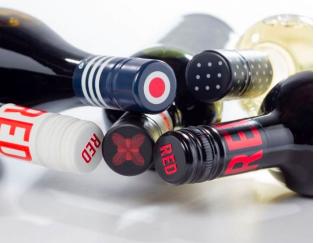

## **CUSTOM PRINTING**

- Premium silk-screen printing or high-speed offset printing (up to 5 colors on skirt / 3 colors on head)
- Printed embossing on head
- A large selection of liners adapted to winemakers' needs